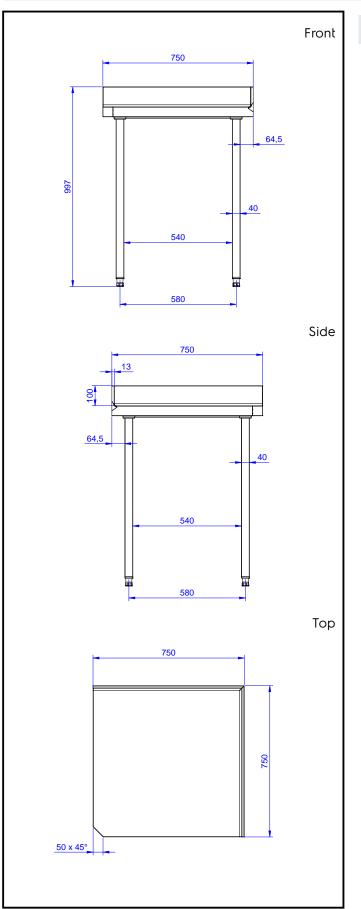

# Key Information:

| External dimensions, Width:  |        |  |
|------------------------------|--------|--|
| 132851 (CTUD7N)              | 750 mm |  |
| External dimensions, Depth:  | 750 mm |  |
| External dimensions, Height: | 900 mm |  |
| Worktop thickness:           | 50 mm  |  |
| Worktop/Shelf radius:        | 90°    |  |
| Net weight:                  | 33 kg  |  |