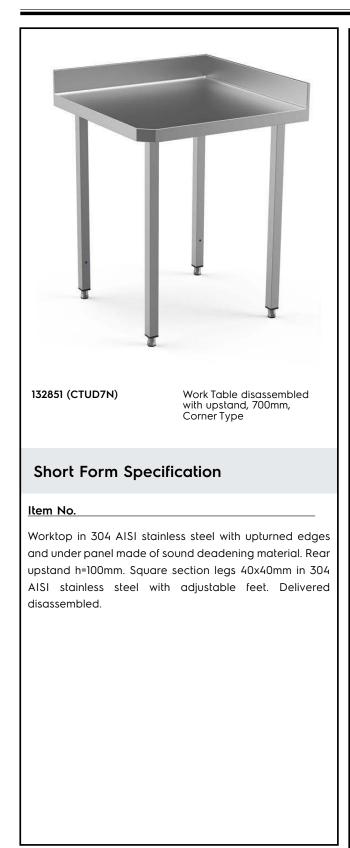

## Eco Preparation - Corner Work Table with Upstand disassembled

# Key Information:

| External dimensions, Width:  |        |  |
|------------------------------|--------|--|
| 132851 (CTUD7N)              | 750 mm |  |
| External dimensions, Depth:  | 750 mm |  |
| External dimensions, Height: | 900 mm |  |
| Worktop thickness:           | 50 mm  |  |
| Worktop/Shelf radius:        | 90°    |  |
| Net weight:                  | 33 kg  |  |

Eco Preparation Corner Work Table with Upstand - disassembled

The company reserves the right to make modifications to the products without prior notice. All information correct at time of printing.